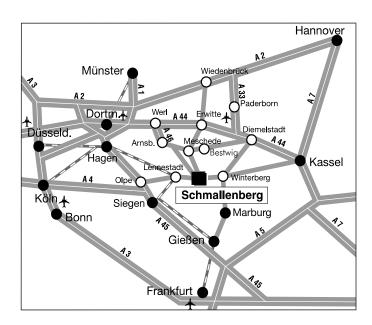

#### Airports

The closest airport is Cologne/Bonn (80 min by car); other convenient airports are Düsseldorf and Frankfurt/Main (2 h by car).

## Arriving by train

Nearest train stations are Lennestadt-Altenhundem and Bestwig. The IME will assist in transport from train stations to hotel/meeting.

#### Arriving by car

Visitors arriving by car or preferring to rent a car at the airport should proceed on highway A 4 (Cologne/Olpe) / A 45 Frankfurt/Dortmund) direction Dortmund to Olpe and then follow the signs Lennestadt/Winterberg (B 55, in Bilstein: B 236).

Upon arrival in Schmallenberg take the turn to Grafschaft (small village, part of the town Schmallenberg). In Grafschaft turn left after around 500 m (follow sign Fraunhofer IME). The institute is located approx.1 km uphill.